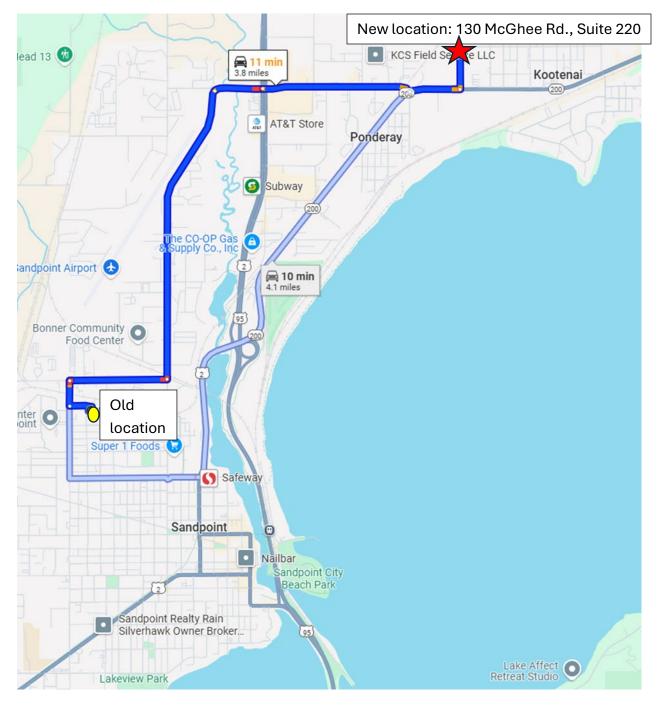

## Bonner Soil & Water Conservation District - We have moved!

## Directions:

Take Baldy Mountain Rd, N Boyer Ave and Kootenai Cutoff Rd to ID-200 E in Ponderay Turn left onto ID-200 E Turn left onto McGhee Rd Destination will be on the left: **130 McGhee Rd, Suite 220, Sandpoint, ID 83864** 